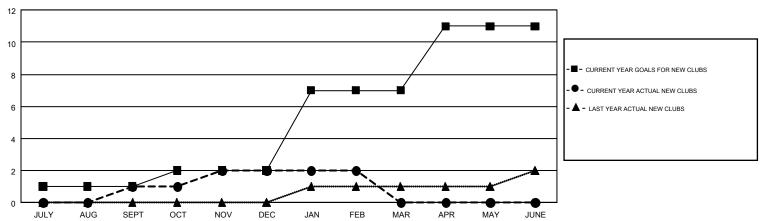

## GOALS AND ACTUAL NEW CLUBS CUMULATIVE

## GMT MONTHLY MEMBERSHIP PROGRESS REPORT

Results as of: 2/28/2018

**LOCATION: WISCONSIN** 

Multiple District 27

MICHAEL MOLENDA GMT CA 1

| Clubs         |               |           |               | Members               |                           |                         |                                              |  |
|---------------|---------------|-----------|---------------|-----------------------|---------------------------|-------------------------|----------------------------------------------|--|
|               | RESULTS FOR   | 2017-2018 |               | RESULTS FOR 2017-2018 |                           |                         |                                              |  |
| QUARTER       | NEW CLUB GOAL | NEW CLUBS | DROPPED CLUBS | QUARTER               | MEMBER GROWTH NET<br>GOAL | MEMBER GROWTH<br>ACTUAL | DROPPED MEMBERS ACTUAL (including transfers) |  |
| JULY/AUG/SEPT | 1             | 1         | 1             | JULY/AUG/SEPT         | -11                       | 350                     | 433                                          |  |
| OCT/NOV/DEC   | 1             | 1         | 3             | OCT/NOV/DEC           | 103                       | 381                     | 446                                          |  |
| JAN/FEB/MAR   | 5             | 0         | 1             | JAN/FEB/MAR           | 210                       | 232                     | 303                                          |  |
| APR/MAY/JUNE  | 4             | 0         | 0             | APR/MAY/JUNE          | 135                       | 0                       | 0                                            |  |