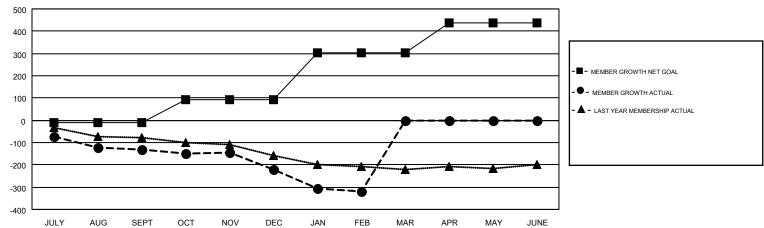

## GOALS AND ACTUAL MEMBERS CUMULATIVE

| DROPPED CLUBS: 5  DROPPED MEMBERS |           | 293 CLUBS OF 532 ADDED 1 OR MORE<br>NEW MEMBERS | <u>SENSEN BIOTHIBOTION</u>      |  |       |
|-----------------------------------|-----------|-------------------------------------------------|---------------------------------|--|-------|
| DECEASED                          | 170       | CLICK HERE FOR CUMULATIVE                       | TOTAL FAMILY UNIT MEMBERS       |  | 3,413 |
| CLUB CANCELLED OTHER              | 45<br>967 | MEMBERSHIP DATA                                 | FAMILY MEMBERS PAYING HALF DUES |  | 1,737 |
| TOTAL                             | 1,182     |                                                 |                                 |  |       |

## GMT MONTHLY MEMBERSHIP PROGRESS REPORT

Results as of: 2/28/2018

**LOCATION: WISCONSIN** 

Multiple District 27

MICHAEL MOLENDA GMT CA 1

| Clubs         |               |           |               | Members               |                           |                         |                                              |  |
|---------------|---------------|-----------|---------------|-----------------------|---------------------------|-------------------------|----------------------------------------------|--|
|               | RESULTS FOR   | 2017-2018 |               | RESULTS FOR 2017-2018 |                           |                         |                                              |  |
| QUARTER       | NEW CLUB GOAL | NEW CLUBS | DROPPED CLUBS | QUARTER               | MEMBER GROWTH NET<br>GOAL | MEMBER GROWTH<br>ACTUAL | DROPPED MEMBERS ACTUAL (including transfers) |  |
| JULY/AUG/SEPT | 1             | 1         | 1             | JULY/AUG/SEPT         | -11                       | 350                     | 433                                          |  |
| OCT/NOV/DEC   | 1             | 1         | 3             | OCT/NOV/DEC           | 103                       | 381                     | 446                                          |  |
| JAN/FEB/MAR   | 5             | 0         | 1             | JAN/FEB/MAR           | 210                       | 232                     | 303                                          |  |
| APR/MAY/JUNE  | 4             | 0         | 0             | APR/MAY/JUNE          | 135                       | 0                       | 0                                            |  |